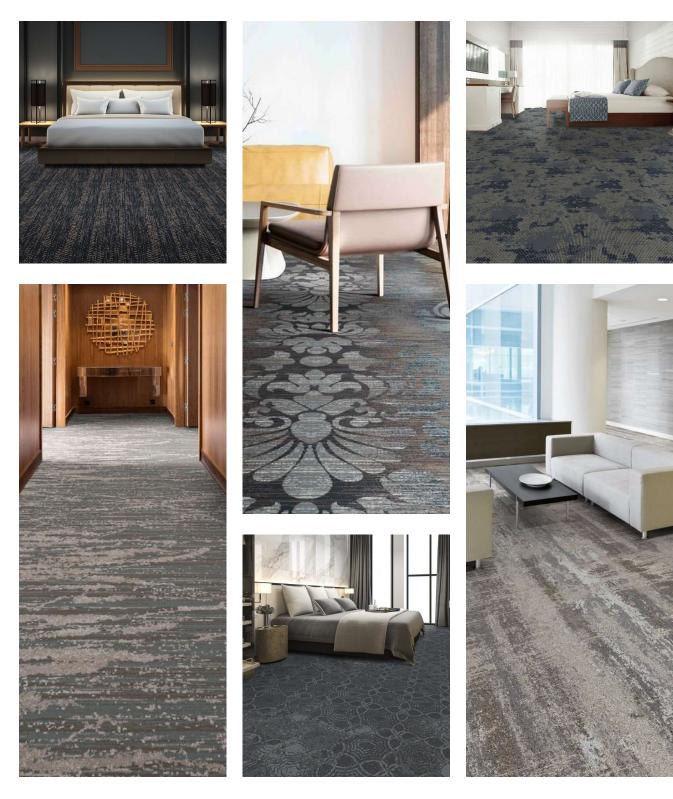

#### HOSPITALITY CARPETS

Hospitality carpets are contract carpets used for hotels, restaurants and other public areas. Every hospitality project is unique and it can be demanding to determine which hospitality carpet is right for the project. Hospitality carpets are available in axminster, nylon, solution dyed nylon and chromojet qualities in a variety of finishes and designs which often are tailored and bespoke to suit.

# Hospitality Carpets

#### 80% WOOL 20% NYLON MACHINE WOVEN CUT PILE

Axminster carpets offer endless design possibilities. Axminster weaving is known for beauty, quality and durability. Axminster carpets are used in hospitality and public spaces to create a luxurious feel with long term durability.

## Chromojet

#### NYLON MACHINE TUFTED CUT & LOOP PILE

Chromojet carpets offer unprecedented freedom to create inspired, unique carpet designs. Chromojet carpets are known for crisp and clear designs and are used in hospitality and public spaces, often custom made with long term durability.

## Colourpoint

#### NYLON MACHINE TUFTED CUT & LOOP PILE

Colourpoint carpets offer high definition and clarity in lines, textures and shapes. Colourpoint machines produce sophisticated Axminster-type products but with the agility and efficiency of a tufting machine. This means netter performing construction of cut and loop pile carpets with unmatched detail.