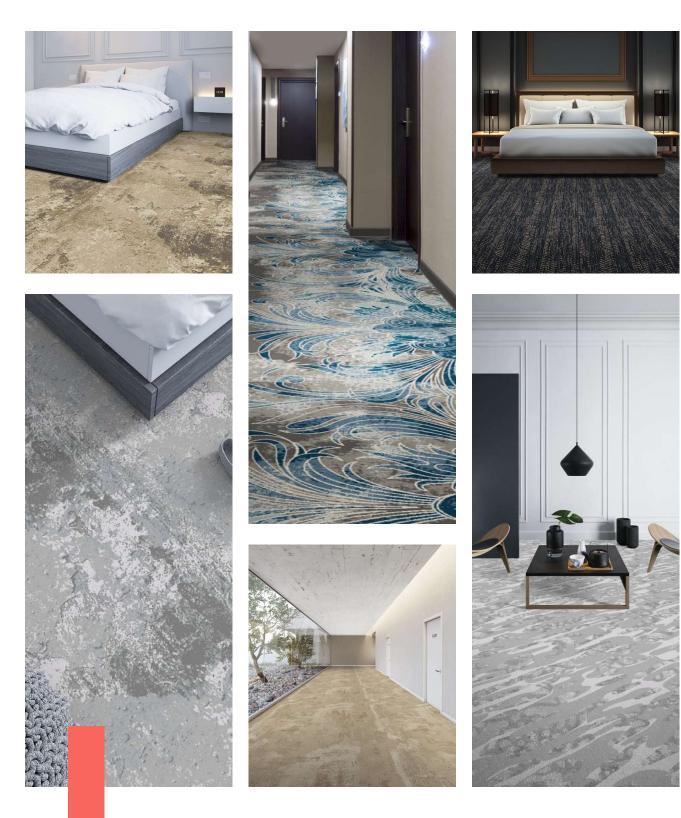

# Hospitality Carpets

## Chromojet

#### NYLON MACHINE TUFTED CUT & LOOP PILE

Chromojet carpets offer unprecedented freedom to create inspired, unique carpet designs. Chromojet carpets are known for crisp and clear designs and are used in hospitality and public spaces, often custom made with long term durability.

## Colourpoint

#### NYLON MACHINE TUFTED CUT & LOOP PILE

Colourpoint carpets offer high definition and clarity in lines, textures and shapes. Colourpoint machines produce sophisticated Axminster-type products but with the agility and efficiency of a tufting machine. This means netter performing construction of cut and loop pile carpets with unmatched detail.