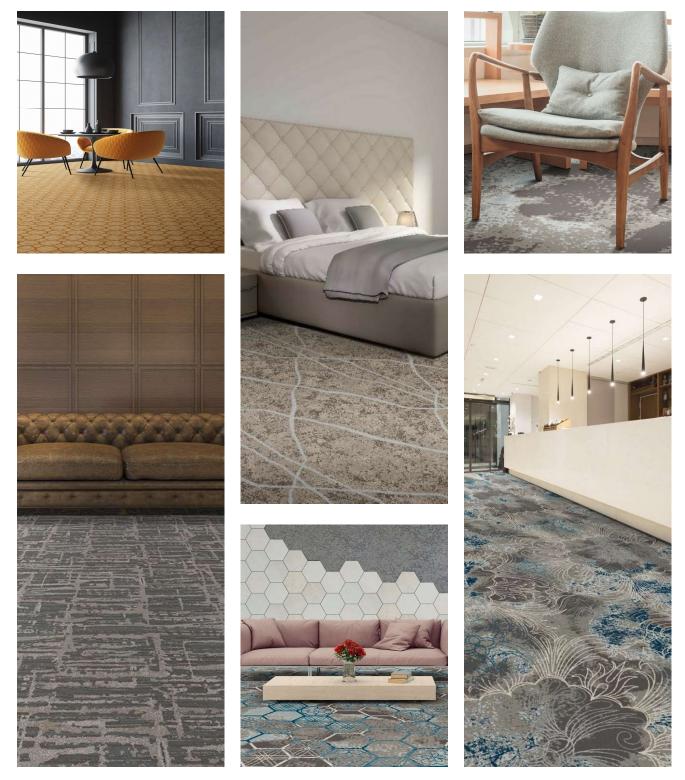

## Colourpoint

#### NYLON MACHINE TUFTED CUT & LOOP PILE

Colourpoint carpets offer high definition and clarity in lines, textures and shapes. Colourpoint machines produce sophisticated Axminster-type products but with the agility and efficiency of a tufting machine. This means netter performing construction of cut and loop pile carpets with unmatched detail.