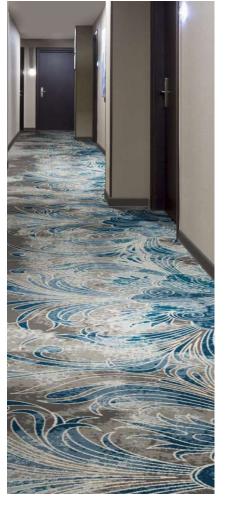

## Chromojet

#### NYLON MACHINE TUFTED CUT & LOOP PILE

Chromojet carpets offer unprecedented freedom to create inspired, unique carpet designs. Chromojet carpets are known for crisp and clear designs and are used in hospitality and public spaces, often custom made with long term durability.