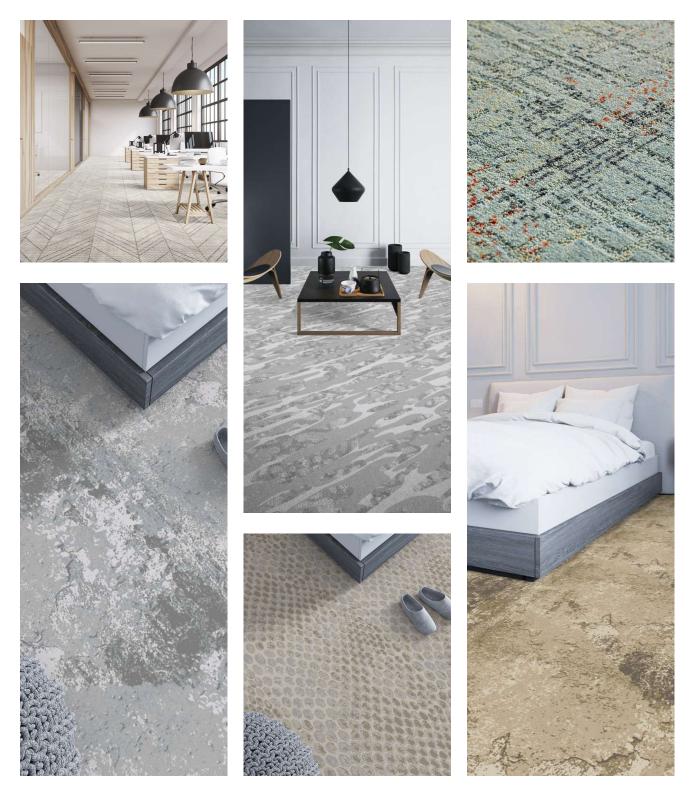

## Colourpoint

#### NYLON MACHINE TUFTED CUT & LOOP PILE

Colourpoint carpets offer high definition and clarity in lines, textures and shapes. Colourpoint machines produce sophisticated Axminster-type products but with the agility and efficiency of a tufting machine. This means netter performing construction of cut and loop pile carpets with unmatched detail.